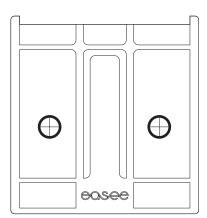

Save the trees!
Use the rest of paper for something useful

| easee°                                                               | Product (1:1) | Included screws                          | Print scale test                                                                                                                                               |
|----------------------------------------------------------------------|---------------|------------------------------------------|----------------------------------------------------------------------------------------------------------------------------------------------------------------|
| July 2022 - Version 1.00<br>© 2022 by Easee AS. All rights reserved. | Easee U-Hook  | ()-1000000000000000000000000000000000000 | Make sure to print the document 100% in scale (A4) for the most accurate result. Use the the ruler below to check the printer scale. The line is 3cm in width. |